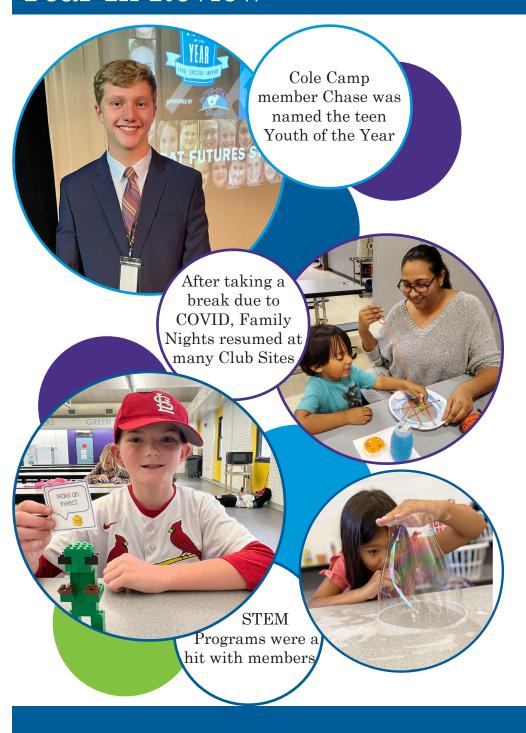

# Year In Review





# Impact And Our Members

Total Membership: 1,670 Average Daily Attendance: 511





### Financials



21st Century Community Learning Center Grants Anthem

Boys & Girls Clubs of America Pass Through Grants Jenny J. Lewis Charitable Trust

Missouri Alliance Grants

Neighborhood Assistance Program Tax Credits

Office of Juvenile Justice

Opioid Rapid Response Grant

Pettis County United Way

Simmons First Foundation

Taco Bell Foundation

Temporary Assistance For Needy Families

Union Pacific Foundation

Walmart Community Foundation

## Leadership and Partners

#### 2022 Board of Directors

President Trish Henson Vice President Megan Page Treasurer Todd Gerlt Secretary Kim Lyne

Nate Ahern
Jason Curry
Joel Dake
Beth Everts
Jake Gieschen
Chris Harper
Laura Harris
Barry Henderson
Grant Le