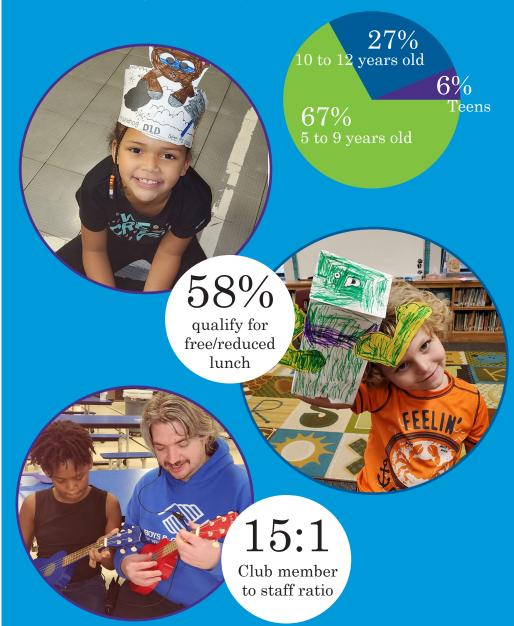

# Year In Review





# Impact And Our Members

Total Membership: 1,670 Average Daily Attendance: 511





### Financials



21st Century Community Learning Center Grants Anthem

Boys & Girls Clubs of America Pass Through Grants Jenny J. Lewis Charitable Trust

Missouri Alliance Grants

Neighborhood Assistance Program Tax Credits

Office of Juvenile Justice

Opioid Rapid Response Grant

Pettis County United Way

Simmons First Foundation

Taco Bell Foundation

Temporary Assistance For Needy Families

Union Pacific Foundation

Walmart Community Foundation

## Leadership and Partners

#### 2022 Board of Directors

President Trish Henson Vice President Megan Page Treasurer Todd Gerlt Secretary Kim Lyne

Nate Ahern
Jason Curry
Joel Dake
Beth Everts
Jake Gieschen
Chris Harper
Laura Harris
Barry Henderson
Grant Leeka
RJ Lindstrom
Darren Pannier
Doug Sokolowski
Adam Tilley
Steve Triplett



Board M